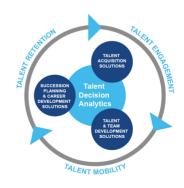

### **Harrison Talent Life Cycle Solutions**

Harrison Assessments uses predictive analytics to help organizations acquire, develop, lead and engage their talent. This comprehensive Talent Decision Analytics provides the intelligence needed throughout the talent life cycle to build effective teams and develop, engage and retain key talent. Contact us to learn how we help organizations make great decisions.